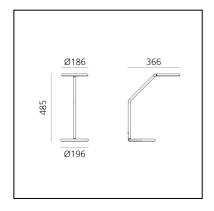

# Vine Light - Table

## BIG - Bjarke Ingels Group







### LUMINAIRE

- Watt: 8W

- Lichtstrom (lm): 602lm

- CCT: **3000K** - Efficiency: **78%** 

- Efficacy: 75.29lm/W

- CRI: 90

#### **BESCHREIBUNG**

Vine Light is a pure and balanced line that reaches great freedom of movement with only two joints, leaving users free to define their own light with a simple gesture.

An unbroken section, measuring only 16 mm for the small versions and 25 mm for the big ones (floor, wall), shapes the structure and houses all the opto-electronic and mechanical elements

Its minimalist presence creates a perfect balance among different materials, weights, light quality, precision of movement and functionality.

Vine Light translates technological complexity into simplicity and freedom. It represents a synthesis in which the apparent simplicity is the resul