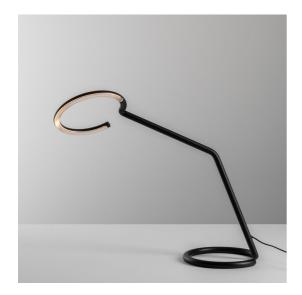

#### **BESCHREIBUNG**

Vine Light is a pure and balanced line that reaches great freedom of movement with only two joints, leaving users free to define their own light with a simple gesture.

An unbroken section, measuring only 16 mm for the small versions and 25 mm for the big ones (floor, wall), shapes the structure and houses all the opto-electronic and mechanical elements

Its minimalist presence creates a perfect balance among different materials, weights, light quality, precision of movement and functionality.

Vine Light translates technological complexity into simplicity and freedom. It represents a synthesis in which the apparent simplicity is the result of a deep know-how and innovative research.

#### **FUNKTIONEN**

- Artikelnummer: 1564030A

- Farbe: Black

- Installation: Tischleuchte

Serie: Design Collection, Noveltiesdesign: BIG - Bjarke Ingels Group